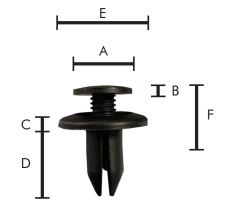

## Features

- Easily removed with a Phillips screwdriver
- High retention force
- firm, secure attachment

| Part No. | HOLE SIZE | THICKNESS | A     | B + C | D    | E     | F    | MATERIAL   | NOTE                      |
|----------|-----------|-----------|-------|-------|------|-------|------|------------|---------------------------|
| 1A79     | φ6.0      | 3.3~6.0   | φ8.0  | 2.6   | 11.0 | φ18.0 | 14.0 | PA6        | 12 PARTS ARE<br>CONNECTED |
| 4890     | φ6.0      | 3.3~6.0   | φ8.0  | 3     | 11.0 | φ14.0 | 14.0 | PA6        | 16 PARTS ARE<br>CONNECTED |
| 1L61     | φ8.0      | 4.8       | φ13.2 | 3.5   | 13.4 | φ22.0 |      | PA12 + POM |                           |